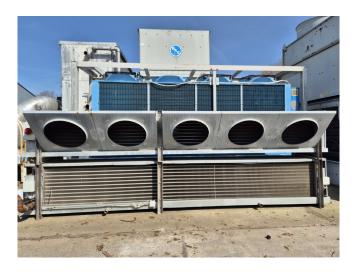

## **Specifications**

| Brand                | Goedhart                                                                                                                           |
|----------------------|------------------------------------------------------------------------------------------------------------------------------------|
| Туре                 | PLK.s                                                                                                                              |
| kW                   | 33,0*                                                                                                                              |
| Refrigerant          | Freon                                                                                                                              |
| Number of Fans       | 5                                                                                                                                  |
| Fin Space in mm      | 14                                                                                                                                 |
| Defrosting           | Electric                                                                                                                           |
| m³/h                 | 30.590                                                                                                                             |
| Sizes                | 4520x1200x750 mm                                                                                                                   |
|                      | (1) (1) (1)                                                                                                                        |
|                      | (LxWxH)                                                                                                                            |
| Remarks              | *Capacity based on R507                                                                                                            |
| Remarks              | · · · · · · · · · · · · · · · · · · ·                                                                                              |
| Remarks              | *Capacity based on R507                                                                                                            |
| Remarks              | *Capacity based on R507 and air inlet temp.                                                                                        |
| Remarks   Remarks    | *Capacity based on R507<br>and air inlet temp.<br>-31°C/-33,5°C and an                                                             |
|                      | *Capacity based on R507<br>and air inlet temp.<br>-31°C/-33,5°C and an<br>evaporating temp38 °C                                    |
| Remarks              | *Capacity based on R507<br>and air inlet temp.<br>-31°C/-33,5°C and an<br>evaporating temp38 °C<br>Surface area: 253 m²            |
| Remarks   <br>Volume | *Capacity based on R507<br>and air inlet temp.<br>-31ºC/-33,5ºC and an<br>evaporating temp38 ºC<br>Surface area: 253 m²<br>104 dm³ |

## **Used Goedhart PLK.s**

Used Goedhart PLK.s evaporator on Freon. We can deliver this evaporator with a suitable fan diameter 500 mm. \*All components of this used evaporator will be tested on good working, leak free condition (electro engines), coils, bearings. Choosing HOSBV means buying with warranty. We perform a industrial cleaning and rust spots will be covered. Also, we can arrange your shipment.