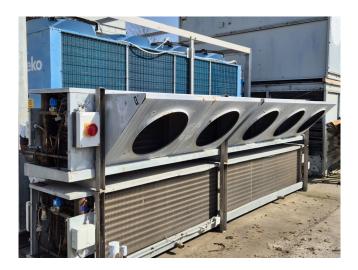

## **Specifications**

| Brand                | Goedhart                                                                                                                           |
|----------------------|------------------------------------------------------------------------------------------------------------------------------------|
| Туре                 | PLK.s                                                                                                                              |
| kW                   | 33,0*                                                                                                                              |
| Refrigerant          | Freon                                                                                                                              |
| Number of Fans       | 5                                                                                                                                  |
| Fin Space in mm      | 14                                                                                                                                 |
| Defrosting           | Electric                                                                                                                           |
| m³/h                 | 30.590                                                                                                                             |
| Sizes                | 4520x1200x750 mm                                                                                                                   |
|                      | (1) (1) (1)                                                                                                                        |
|                      | (LxWxH)                                                                                                                            |
| Remarks              | *Capacity based on R507                                                                                                            |
| Remarks              | · · · · · · · · · · · · · · · · · · ·                                                                                              |
| Remarks              | *Capacity based on R507                                                                                                            |
| Remarks              | *Capacity based on R507 and air inlet temp.                                                                                        |
| Remarks   Remarks    | *Capacity based on R507<br>and air inlet temp.<br>-31°C/-33,5°C and an                                                             |
|                      | *Capacity based on R507<br>and air inlet temp.<br>-31°C/-33,5°C and an<br>evaporating temp38 °C                                    |
| Remarks              | *Capacity based on R507<br>and air inlet temp.<br>-31°C/-33,5°C and an<br>evaporating temp38 °C<br>Surface area: 253 m²            |
| Remarks   <br>Volume | *Capacity based on R507<br>and air inlet temp.<br>-31ºC/-33,5ºC and an<br>evaporating temp38 ºC<br>Surface area: 253 m²<br>104 dm³ |

## **Used Goedhart PLK.s**

Used Goedhart PLK.s evaporator on Freon. We can deliver this evaporator with a suitable fan diameter 500 mm. \*All components of this used evaporator will be tested on good working, leak free condition (electro engines), coils, bearings. Choosing HOSBV means buying with warranty. We perform a industrial cleaning and rust spots will be covered. Also, we can arrange your shipment.