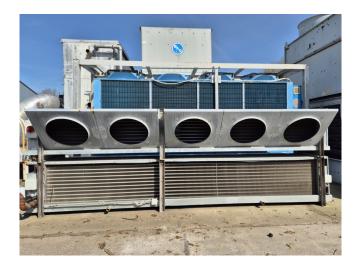

## **Specifications**

| Brand                | Goedhart                                                                                                                           |
|----------------------|------------------------------------------------------------------------------------------------------------------------------------|
| Туре                 | PLK.s                                                                                                                              |
| kW                   | 33,0*                                                                                                                              |
| Refrigerant          | Freon                                                                                                                              |
| Number of Fans       | 5                                                                                                                                  |
| Fin Space in mm      | 14                                                                                                                                 |
| Defrosting           | Electric                                                                                                                           |
| m³/h                 | 30.590                                                                                                                             |
| Sizes                | 4520x1200x750 mm                                                                                                                   |
|                      | (1) (1) (1)                                                                                                                        |
|                      | (LxWxH)                                                                                                                            |
| Remarks              | *Capacity based on R507                                                                                                            |
| Remarks              | · · · · · · · · · · · · · · · · · · ·                                                                                              |
| Remarks              | *Capacity based on R507                                                                                                            |
| Remarks              | *Capacity based on R507 and air inlet temp.                                                                                        |
| Remarks   Remarks    | *Capacity based on R507<br>and air inlet temp.<br>-31°C/-33,5°C and an                                                             |
|                      | *Capacity based on R507<br>and air inlet temp.<br>-31°C/-33,5°C and an<br>evaporating temp38 °C                                    |
| Remarks              | *Capacity based on R507<br>and air inlet temp.<br>-31°C/-33,5°C and an<br>evaporating temp38 °C<br>Surface area: 253 m²            |
| Remarks   <br>Volume | *Capacity based on R507<br>and air inlet temp.<br>-31ºC/-33,5ºC and an<br>evaporating temp38 ºC<br>Surface area: 253 m²<br>104 dm³ |

## **Used Goedhart PLK.s**

Used Goedhart PLK.s evaporator on Freon. We can deliver this evaporator with a suitable fan diameter 500 mm. \*All components of this used evaporator will be tested on good working, leak free condition (electro engines), coils, bearings. Choosing HOSBV means buying with warranty. We perform a industrial cleaning and rust spots will be covered. Also, we can arrange your shipment.