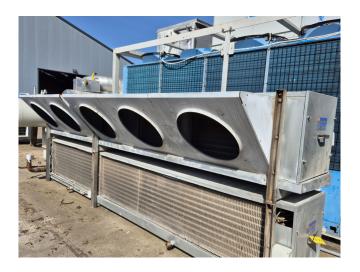

## **Specifications**

| Brand                | Goedhart                                                                                                                           |
|----------------------|------------------------------------------------------------------------------------------------------------------------------------|
| Туре                 | PLK.s                                                                                                                              |
| kW                   | 33,0*                                                                                                                              |
| Refrigerant          | Freon                                                                                                                              |
| Number of Fans       | 5                                                                                                                                  |
| Fin Space in mm      | 14                                                                                                                                 |
| Defrosting           | Electric                                                                                                                           |
| m³/h                 | 30.590                                                                                                                             |
| Sizes                | 4520x1200x750 mm                                                                                                                   |
|                      | (1) (1) (1)                                                                                                                        |
|                      | (LxWxH)                                                                                                                            |
| Remarks              | *Capacity based on R507                                                                                                            |
| Remarks              | · · · · · · · · · · · · · · · · · · ·                                                                                              |
| Remarks              | *Capacity based on R507                                                                                                            |
| Remarks              | *Capacity based on R507 and air inlet temp.                                                                                        |
| Remarks   Remarks    | *Capacity based on R507<br>and air inlet temp.<br>-31°C/-33,5°C and an                                                             |
|                      | *Capacity based on R507<br>and air inlet temp.<br>-31°C/-33,5°C and an<br>evaporating temp38 °C                                    |
| Remarks              | *Capacity based on R507<br>and air inlet temp.<br>-31°C/-33,5°C and an<br>evaporating temp38 °C<br>Surface area: 253 m²            |
| Remarks   <br>Volume | *Capacity based on R507<br>and air inlet temp.<br>-31ºC/-33,5ºC and an<br>evaporating temp38 ºC<br>Surface area: 253 m²<br>104 dm³ |

## **Used Goedhart PLK.s**

Used Goedhart PLK.s evaporator on Freon. We can deliver this evaporator with a suitable fan diameter 500 mm. \*All components of this used evaporator will be tested on good working, leak free condition (electro engines), coils, bearings. Choosing HOSBV means buying with warranty. We perform a industrial cleaning and rust spots will be covered. Also, we can arrange your shipment.